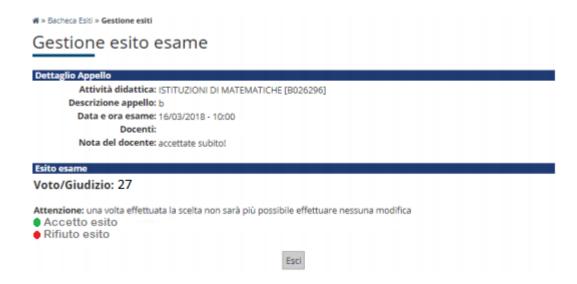

9. Once you click on the paper icon, another page will open. If you want to accept the grade, click on "Accetto esito". The exam will be recorded in your transcript. If you want to refuse the grade, then click on "Rifiuto esito". If you refuse a grade, you will need to retake the exam. Choose wisely: you cannot change your mind after you accept/refuse the result.