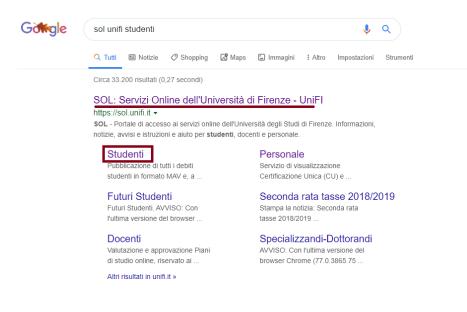

1. First, google SOL UNIFI STUDENTI and click on "Studenti"

Or access directly: https://sol-portal.unifi.it/ls-3-studenti.html

2. A new page will open. Then, click on "Accedi A GCS"

3. In order to access the online service, insert your credentials. Your unique **matriculation number** is the USER ID, while the password is the same as the one chosen in the web registration.