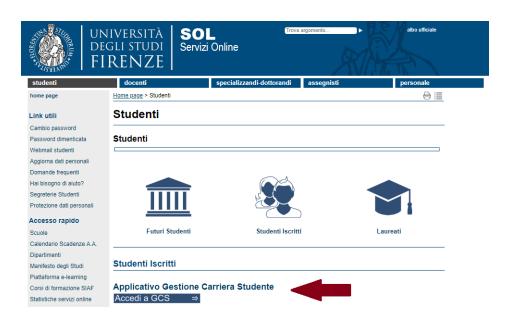

1. First, google SOL UNIFI STUDENTI and click on "Studenti"

Or access directly: https://sol-portal.unifi.it/ls-3-studenti.html

2. A new page will open. Then, click on "Accedi A GCS"

3. In order to access the online service, insert your credentials. Your unique **matriculation number** is the USER ID, while the password is the same as the one chosen in the web registration.